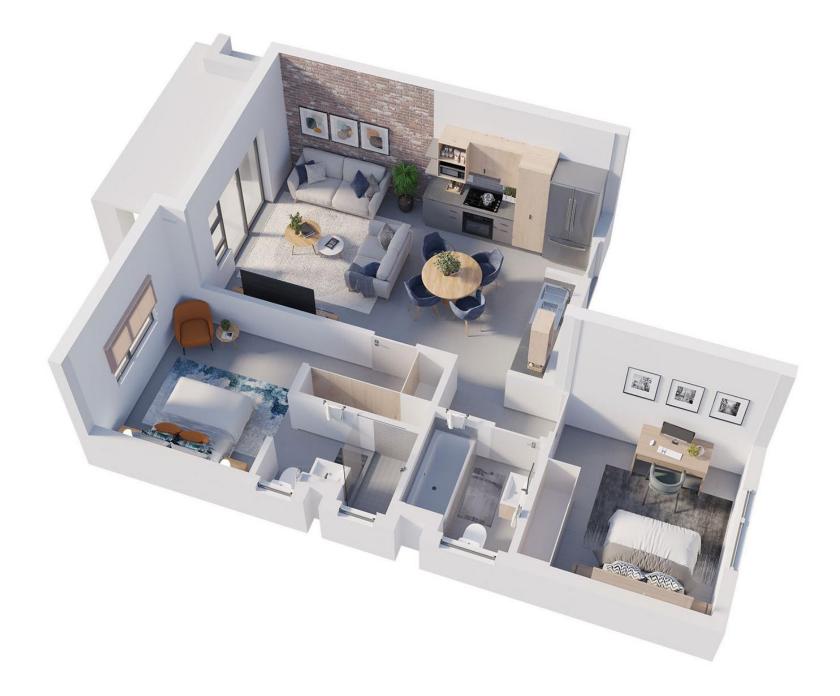

## TYPE B

2 Bed, 2 Bath

**FLOOR AREA** 

Total: 72.42m<sup>2</sup>

**TOTAL UNITS AVAILABLE** 18

**FLOORS AVAILABLE**Ground, First & Second

PRICE FROM

R879k

**ESTIMATED LEVIS** R605

TYPE C - SIMPLEX

3 Bed, 2 Bath