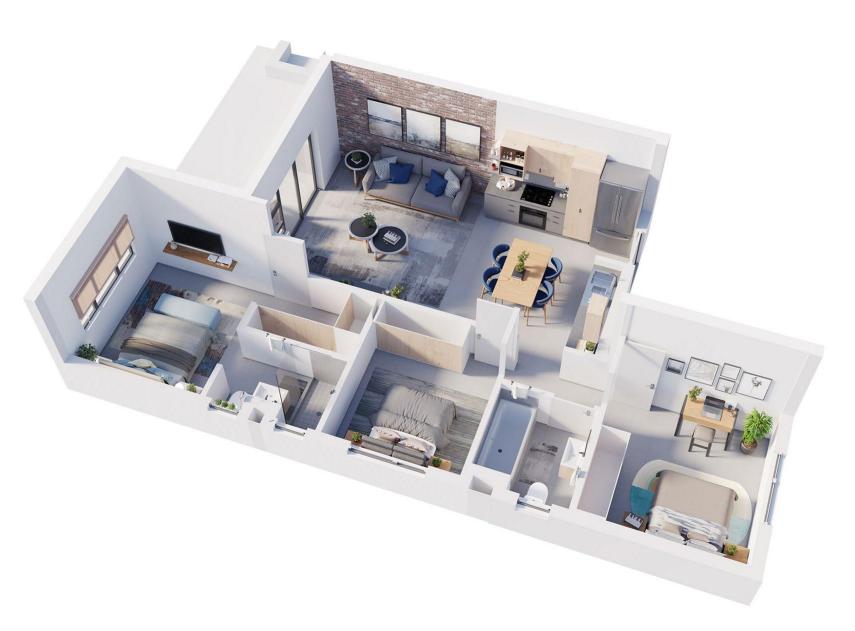

## **TYPE A**

3 Bed, 2 Bath

**FLOOR AREA** 

Total: 85.08m<sup>2</sup>

**TOTAL UNITS AVAILABLE** 36

**FLOORS AVAILABLE** 

Ground, First & Second

PRICE FROM R979k

**ESTIMATED LEVIS** R710