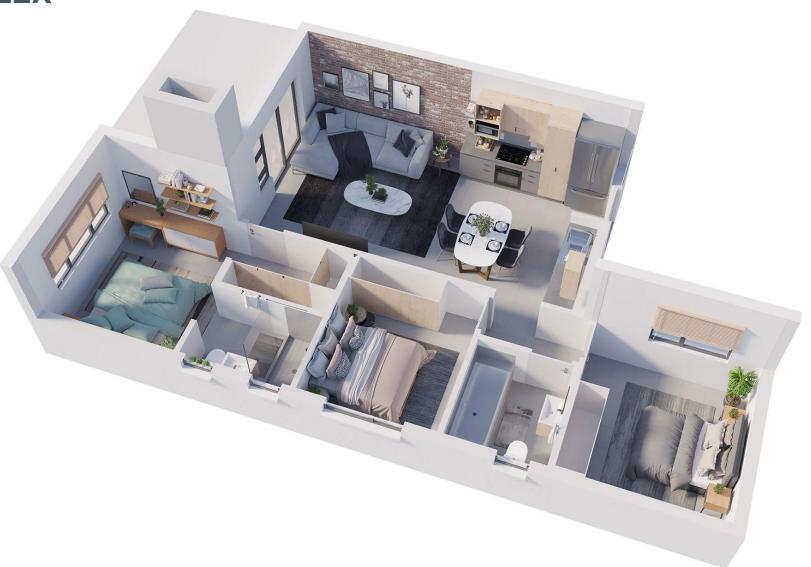

## **TYPE A**

3 Bed, 2 Bath

**FLOOR AREA** 

Total: 85.08m<sup>2</sup>

**TOTAL UNITS AVAILABLE** 36

**FLOORS AVAILABLE** 

Ground, First & Second

PRICE FROM R979k

## TYPE B

2 Bed, 2 Bath

**FLOOR AREA** 

Total: 72.42m<sup>2</sup>

**TOTAL UNITS AVAILABLE** 18

**FLOORS AVAILABLE**Ground, First & Second

PRICE FROM

R879k

**ESTIMATED LEVIS** R605

TYPE C - SIMPLEX

3 Bed, 2 Bath