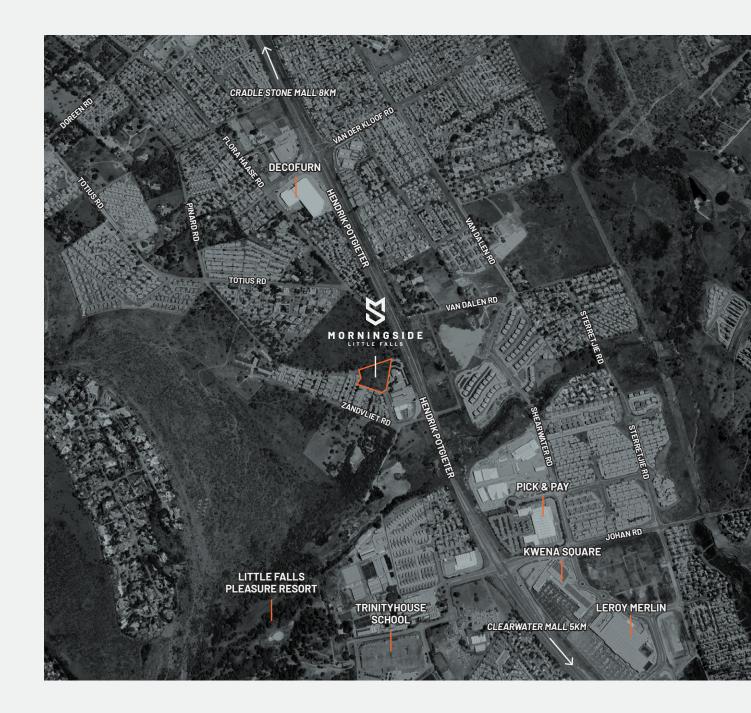

### **LOCATION**

LITTLE FALLS

Perfectly located close to Hendrik Potgieter main road, Morningside is surrounded by shopping centers, restaurants, schools, golf courses, gyms, hospitals, medical centers and other amenities.

#### **ATTRACTIONS & AMENITIES**

Crawford International School - 3,4km
IIE MSA University - 3,4km
The King's School West Rand- 3,6km
Ruimsig Country Golf Club - 3,9km
Walter Sisulu botanical gardens - 4,1km
Ruimsig Stadium - 5,1km
iJump Trampoline Arena - 5,6km
Life Wilgeheuwel Hospital - 6,8km
Curro Academy Wilgeheuwel - 2,1km
Netcare Pinehaven Hospital - 8,9km
Casalinga Restaurant - 11km