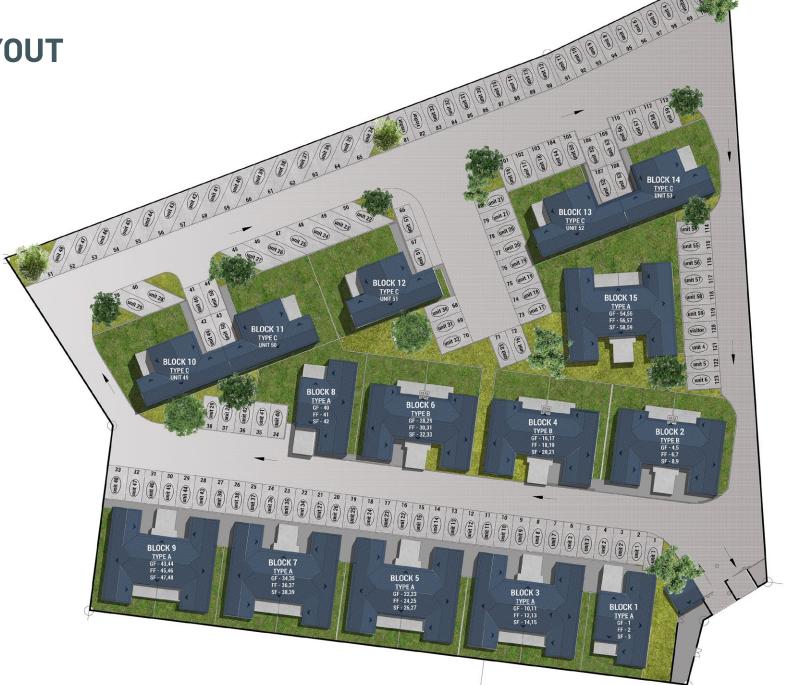

2,1km
Netcare Pinehaven Hospital - 8,9km
Casalinga Restaurant - 11km





a Home for every family



Open-plan design



High quality finishes

## **TYPE A**

3 Bed, 2 Bath

**FLOOR AREA** 

Total: 85.08m<sup>2</sup>

**TOTAL UNITS AVAILABLE** 36

**FLOORS AVAILABLE** 

Ground, First & Second

PRICE FROM R979k

**ESTIMATED LEVIS** R710



## TYPE B

2 Bed, 2 Bath

**FLOOR AREA** 

Total: 72.42m<sup>2</sup>

**TOTAL UNITS AVAILABLE** 18

**FLOORS AVAILABLE**Ground, First & Second

PRICE FROM

R879k

**ESTIMATED LEVIS** R605



TYPE C - SIMPLEX

3 Bed, 2 Bath

#### **FLOOR AREA**

Total: 90.16m<sup>2</sup>

#### **TOTAL UNITS AVAILABLE**

5

#### **FLOORS AVAILABLE**

Free standing simplex homes with Private gardens

#### **PRICE**

POA

#### **ESTIMATED LEVIS**

R755





SITE LAYOUT PLAN